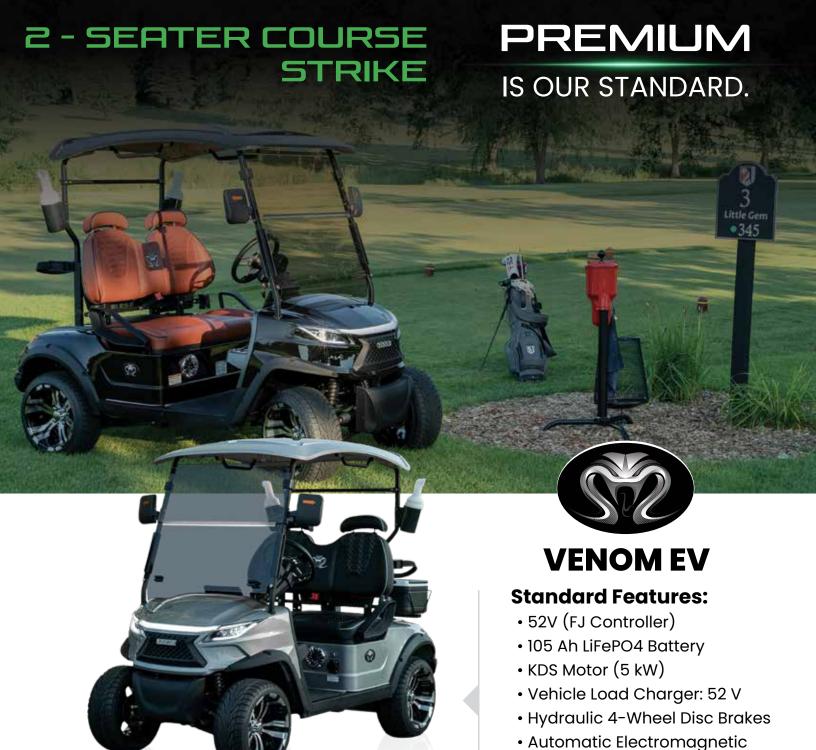

Size: Length 98" Width: 51"

Height Non-Lifted: 76.5"

Tire Size Non-Lifted: 205/30-14

Minimum Ground Clearance: 6.25"

Max Speed: 25 MPH\*

Comes with Sand Bottles, Cooler, and Golf Bag Holder

\*25 mph is only available on state approved Low Speed Vehicles. Golf carts are programmed at a max speed of 19 mph.

## PREMIUM

IS OUR STANDARD.

The Party Pack