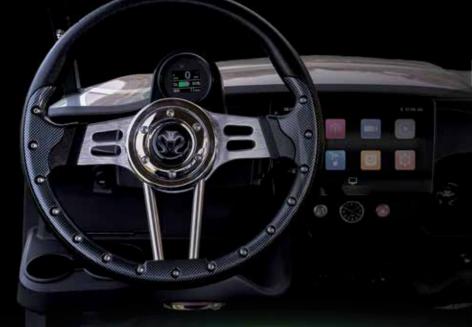

## **Tech Innovations:**

- 10" Touchscreen Display
- Adjustable Brightness Settings
- Bluetooth Audio with Apple CarPlay and Android Audio Technology
- Automatic Backup Camera
- Parking Assist View
- AM/FM Radio with local frequency connections
- Adjustable Wallpaper Display
- Phone Connect Navigation
- Language Changing Capability
- Analog Glowing Clock
- Hazard Lights
- 12V, USB & PD (Type C) Ports