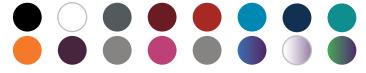

# Premium Colors For Every Rider.

**Guard & Running Boards** 

**Seat Colors** 

Lifted Tire: 23x10-14

Non-lifted: 205/30-14

Max Speed: 25 MPH\*

Minimum Ground Clearance: 6.25"

Golf carts are programmed at a max speed of 19 mph.