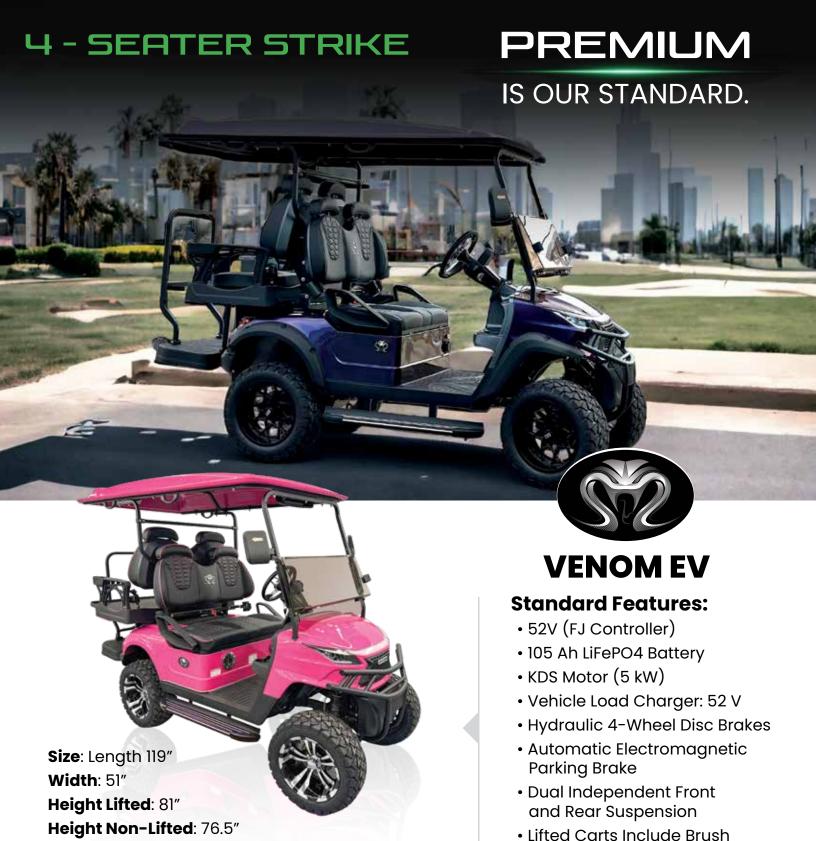

# Premium Colors For Every Rider.

**Guard & Running Boards** 



**Seat Colors** 



Lifted Tire: 23x10-14

Non-lifted: 205/30-14

Max Speed: 25 MPH\*

Minimum Ground Clearance: 6.25"

Golf carts are programmed at a max speed of 19 mph.

Upgrade Your...

ADVENTURE.

\*25 mph is only available on state approved Low Speed Vehicles.











# PREMIUM

IS OUR STANDARD.

### **Tech Innovations:**

- 10" Touchscreen Display
- Adjustable Brightness Settings
- Bluetooth Audio with Apple CarPlay and Android Audio Technology
- Automatic Backup Camera
- Parking Assist View
- AM/FM Radio with local frequency connections
- Adjustable Wallpaper Display
- Phone Connect Navigation
- Language Changing Capability
- Analog Glowing Clock
- Hazard Lights
- 12V, USB & PD (Type C) Ports

# **The Party Pack