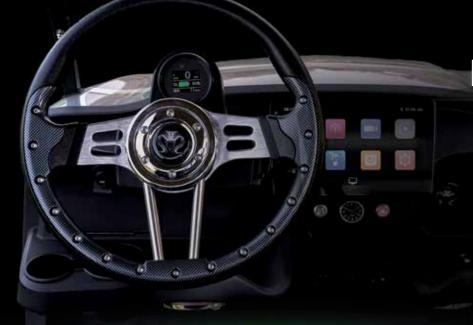

### **Tech Innovations:**

- 10" Touchscreen Display
- Adjustable Brightness Settings
- Bluetooth Audio with Apple CarPlay and Android Audio Technology
- Automatic Backup Camera
- Parking Assist View
- AM/FM Radio with local frequency connections
- Adjustable Wallpaper Display
- Phone Connect Navigation
- Language Changing Capability
- Analog Glowing Clock
- Hazard Lights
- 12V, USB & PD (Type C) Ports