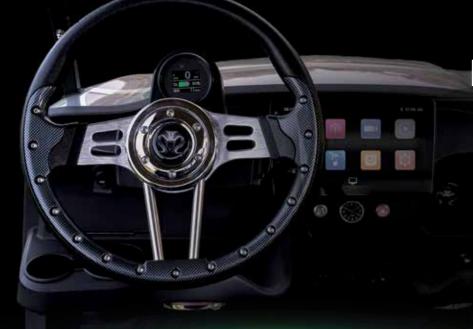

## **Tech Innovations:**

- 10" Touchscreen Display
- Adjustable Brightness Settings
- Bluetooth Audio with Apple CarPlay and Android Audio Technology
- Automatic Backup Camera
- Parking Assist View
- AM/FM Radio with local frequency connections
- Adjustable Wallpaper Display
- Phone Connect Navigation
- Language Changing Capability
- Analog Glowing Clock
- Hazard Lights
- 12V, USB & PD (Type C) Ports