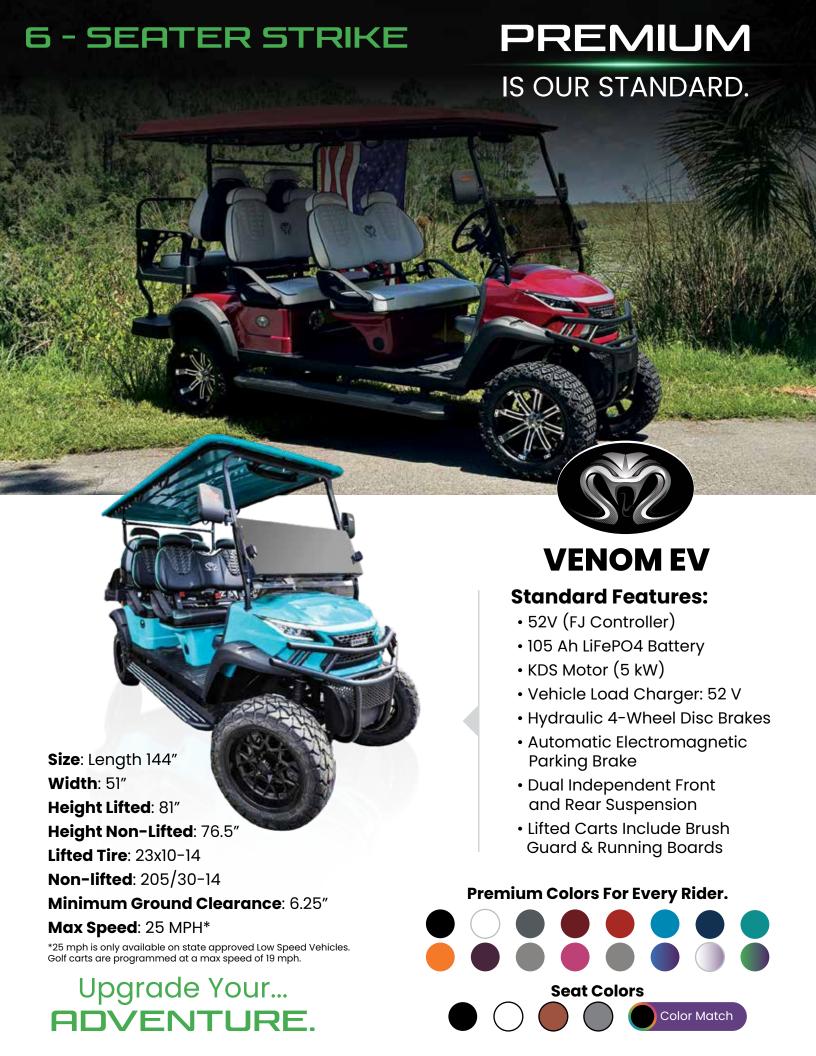

## PREMIUM

IS OUR STANDARD.

## **Tech Innovations:**

- 10" Touchscreen Display
- Adjustable Brightness Settings
- Bluetooth Audio with Apple CarPlay and Android Audio Technology
- Automatic Backup Camera
- Parking Assist View
- AM/FM Radio with local frequency connections
- Adjustable Wallpaper Display
- Phone Connect Navigation
- Language Changing Capability
- Analog Glowing Clock
- Hazard Lights
- 12V, USB & PD (Type C) Ports

## **The Party Pack**

- Audio & Speaker Package
- LED Lights
- Voice Activated Commands with Adjustable Colors, Patterns, and Speeds





The Party Pack



Seats

Speakers









**VENOM EV** 

venom-ev.com

Upgrade Your... ADVENTURE.